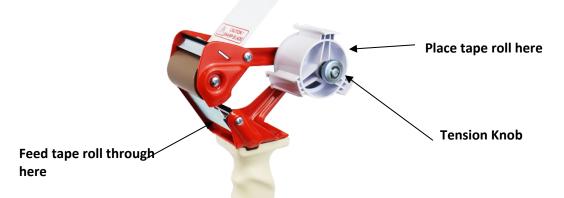

## **INSTRUCTIONS**

- 1. To load, place 2" width tape roll onto tape wheel and push fully onto the wheel. Be sure to load the tape with the adhesive side down.
- 2. Unroll approximately 5" of tape and thread the tape through the metal holding plate and the rubber roller.
- 3. Tighten or loosen the tension knob located on the tape wheel for optimal performance.
- 4. To operate, glide the dispenser along the desired area while applying downward pressure.
- 5. When you are done dispensing, tilt the dispenser upward and apply pressure to cut the tape to length.